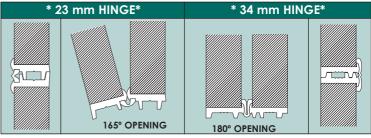

During the manufacturing process; co-extruded rigid P.V.C. profiles are fused together with the molten, Centaflex Hinge membrane creating an extremely strong and resilient hinge. For example, a 1 metre length fitted horizontally has a S.W.L. of 100 kg, (which is equivalent to 67 lb per 1 ft. length).