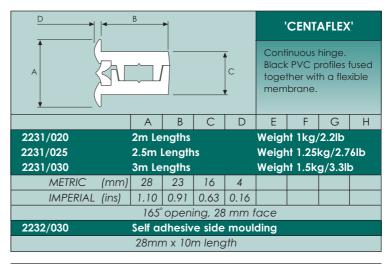

During the manufacturing process; co-extruded rigid P.V.C. profiles are fused together with the molten, Centaflex Hinge membrane creating an extremely strong and resilient hinge. For example, a 1 metre length fitted horizontally has a S.W.L. of 100 kg, (which is equivalent to 67 lb per 1 ft. length).

## SELF-ADHESIVE, SIDE-MOULDING.

A self-adhesive, side moulding made from black P.V.C. extrusion which has been specifically designed to continue the low hinge

profile along the full length of the application, thus, enhancing the vehicle's appearance.