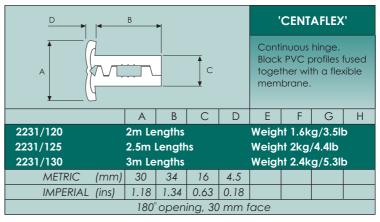

During the manufacturing process; co-extruded rigid P.V.C. profiles are fused together with the molten, Centaflex Hinge membrane creating an extremely strong and resilient hinge. For example, a 1 metre length fitted horizontally has a S.W.L. of 100 kg, (which is equivalent to 67 lb per 1 ft. length).