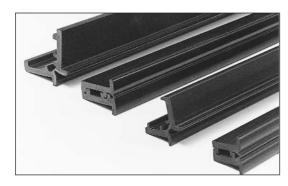

## CENTAFLEX Continuous hinge

A new concept in hinge design. Centaflex is a stylish, one piece, continuous hinge developed taking full advantage of the latest advances in new materials and manufacturing technology.

During the manufacturing process; co-extruded rigid P.V.C. profiles are fused together with the molten, Centaflex Hinge membrane creating an extremely strong and resilient hinge. For example, a 1 metre length fitted horizontally has a S.W.L. of 100 kg, (which is equivalent to 67 lb per 1 ft. length).

Centaflex is a well designed hinge offering many advantages over conventional continuous hinges currently available.

- Durable tested to over 50,000 operating cycles.
- Secure interlocking profile when closed
- Maintenance free.
- Aesthetically pleasing low exterior profile.
- Concealed fixings.
- I Easy to fit.
- Weather-proof continuous seal.
- Corrosion resistant.
- I U.V. light stabilised
- | Competitively priced.
- Excellent flex-life.